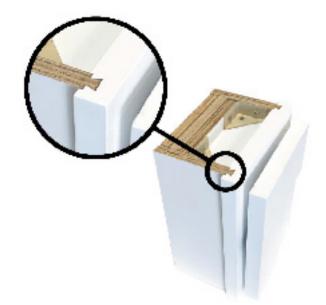

#### STANDARD CABINET FEATURES

\*Available in most cabinet lines

**BASE CABINET** SOFT-CLOSING HINGES 2. 5- PIECE DRAWER FRONT SOFT-CLOSING DOVETAIL DRAWER CONSTRUCTION

> 5- PIECE CABINET DOOR

PLYWOOD BOX CONSTRUCTION

## ASSEMBLY

With our Cabinetry, our #1 priority is a positive customer experience. If you choose to assemble our cabinets yourself, you will be pleased to learn about our user-friendly assembly methods. Our sliding dovetail assembly is faster, easier and stronger than the competition.