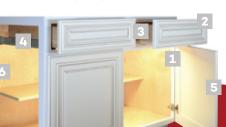

**BASE CABINET** 

1. SOFT-CLOSING HINGES

2. 5- PIECE DRAWER FRONT

SOFT-CLOSING DRAWER GLIDES

CONSTRUCTION