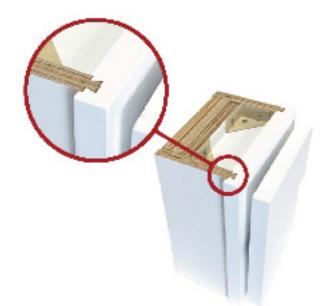

# ASSEMBLY

✓ In-Stock Cabinets with Expedited Delivery

✓ Nationwide Shipping

✓ 6,000+ 5-Star Reviews

At AVA Cabinetry, our #1 priority is a positive customer experience. If you choose to assemble our cabinets yourself, you will be pleased to learn about our user-friendly assembly methods. Our sliding dovetail assembly is faster, easier and stronger than the competition.