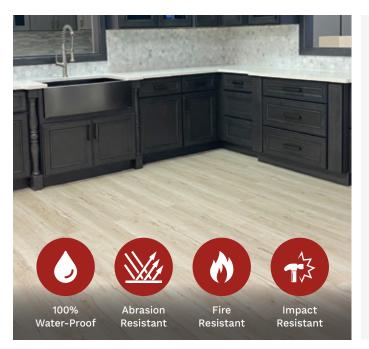

## **Don't Worry The First Piece Is On Us!**

- ✓ IXPE underlayment provides acoustic benefits, underfoot comfort and will not support mold or mildew.
- Easy to install using our Patented Uniclick Click System.
- Our flooring can be installed with little or no subfloor prep.
- ✓ It can also be installed over any standard underlayment, concrete, old ceramic tile, wood or non-cushioned vinyl flooring.